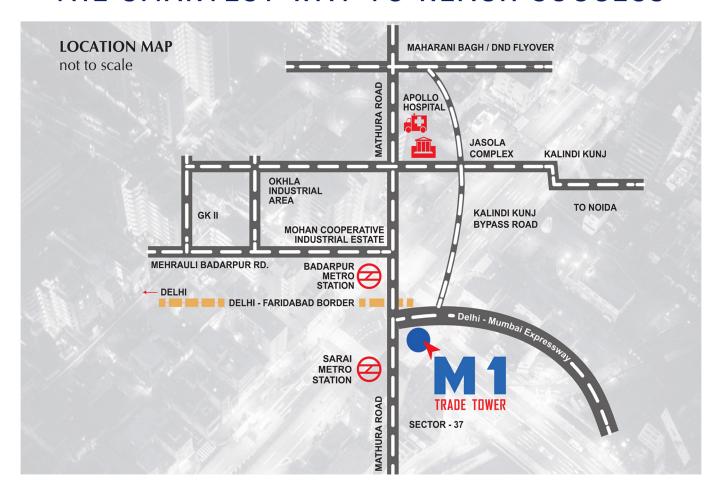

## THE SMARTEST WAY TO REACH SUCCESS

- Walking Distance from Badarpur Metro Station
- Positioned On Delhi-Mumbai Expressway
- Fast Developing Infrastructure
- Adjacent To Mohan Co-Operative Industrial Estate
- Easily Accessible to Entire Delhi-NCR

## **DISTANCE CHART (APPROX.)**

Mohan co-operative - 300 mtrs Industrial Estate

Jasola - 6 kms

Nehru Place - 11 kms

Greater Kailash - 7.5 kms

Connaught Place - 17.6 kms