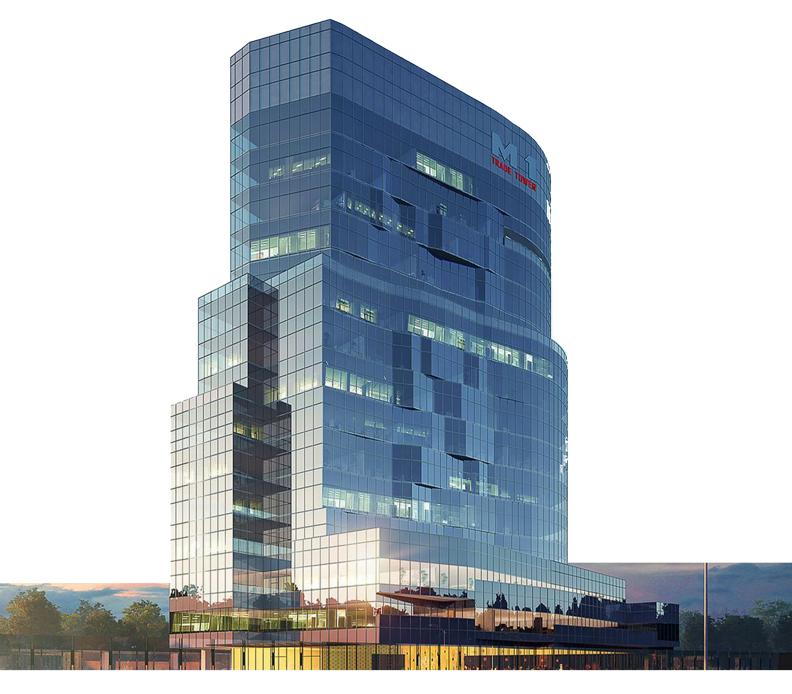

# A MARVEL IN MODERN GROWTH

DELHI-MUMBAI EXPRESSWAY LINK ROAD, SECTOR 37, FARIDABAD

PREMIUM OFFICE SPACES | RETAIL

### IRRESISTIBLE MIX FOR THOSE WHO BELIEVE IN PERFECTION

M1 Trade Tower is a spectacular commercial milestone that is planned to elevate the economic scenario & urban lifestyle to a new high. A wonderful platform for your dreams to soar into the glory of success.

### ARCHITECTURAL BREAKTHROUGH

- A-Grade Development
- Delhi-Mumbai Expressway, Sector 37, Faridabad
- Floor plate upto 22000 sq.ft. (super)
- Spread over 1.65 acre (approx.)
- Development of approx. 2.6 lac sq.ft.
- Restaurants, Coffee Shops & Cafeteria
- Multi-Sized Spaces for Luxury Brands