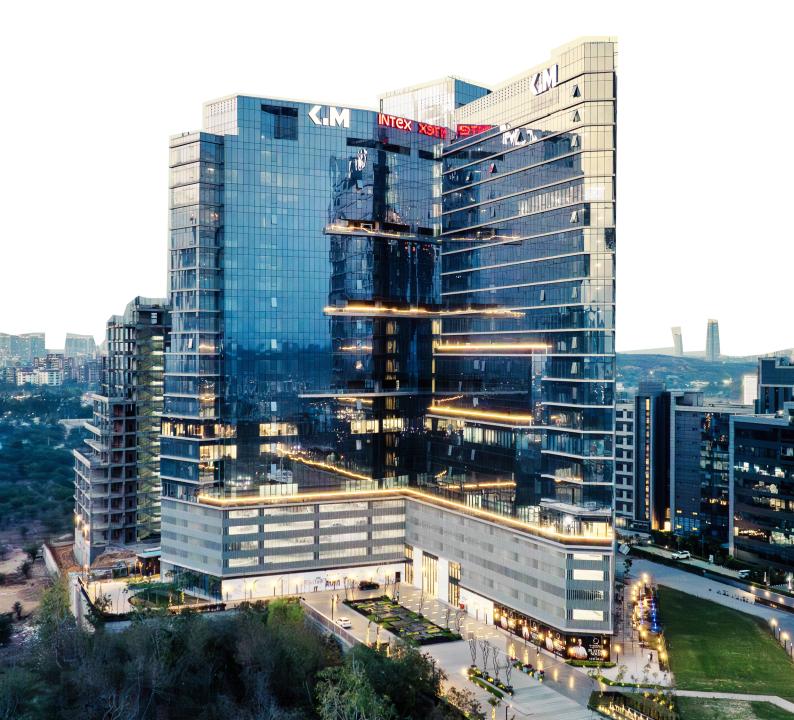

## Ready-to-Occupy PREMIUM OFFICE SPACES

SECTOR 58, GOLF COURSE EXTN., GURUGRAM

#### SEAMLESS INTIGRATION OF VARIOUS ELEMENTS TO TRANSFORM WORK INTO A PLEASURE

Magnum Global Park is an iconic business cum leisure nerve centre, thoughtfully planned to elevate commercial investment & nurture progressive ideas into successful businesses. A place that will not just earn for you great returns but also even greater reputation.

- Premium Office Spaces
- A-Grade Development
- 30 Ft. Height Grand Entrance Lobby
- EV Charging Stations
- Total Development Of Approx. 1.1 Million Sq.Ft.
- Spread Over 6.5 Acres (Approx.)
- Floor Plate Up-To 50,000 Sq.Ft. (Approx)